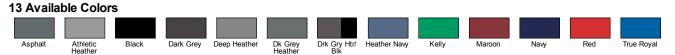

## **Bella + Canvas Unisex Poly-Cotton Fleece Full-Zip Hoodie**

Sizes

MSRP (A): \$51.40

#### **Features**

- 9.3 oz./lin. yd., 60% combed and ringspun cotton, 40% polyester; 32 single
- Athletic Heather is 90% combed ringspun cotton, 10% polyester
- 32 singles
- unisex sizing; retail fit; White cord drawstring
- full-zip closure with White taping
- kangaroo pockets; ribbed cuffs and waistband