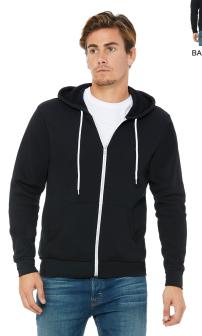

## **Bella + Canvas Unisex Poly-Cotton Fleece Full-Zip Hoodie**

Sizes

MSRP (A): \$51.40

#### **Features**

- 9.3 oz./lin. yd., 60% combed and ringspun cotton, 40% polyester; 32 single
- Athletic Heather is 90% combed ringspun cotton, 10% polyester
- 32 singles
- unisex sizing; retail fit; White cord drawstring
- full-zip closure with White taping
- kangaroo pockets; ribbed cuffs and waistband